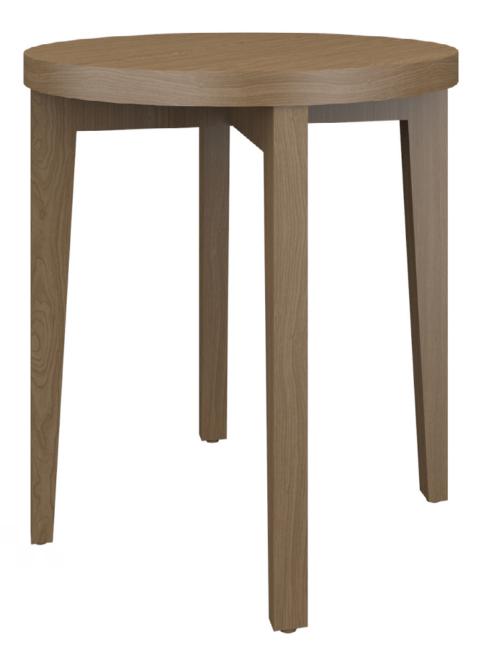

Model: SAVTBLA11 22W 22D 24.25H

**Durable Finish** Kwalu's proprietary finish doesn't have any of the drawbacks of wood. The finish is moisture impervious, easy to clean and maintenance-free.

**Optional Top Style** Optional square top only available for end table; optional rectangular top only available for coffee table; optional round top available for both.

10 Year Warranty We offer a 10 Year Performance Warranty on both construction and finish, so the product is guaranteed to stay looking like new for 10 years.

SAVTBLB11 38W 38D 18H SAVTBLA21

22W 22D 24.25H